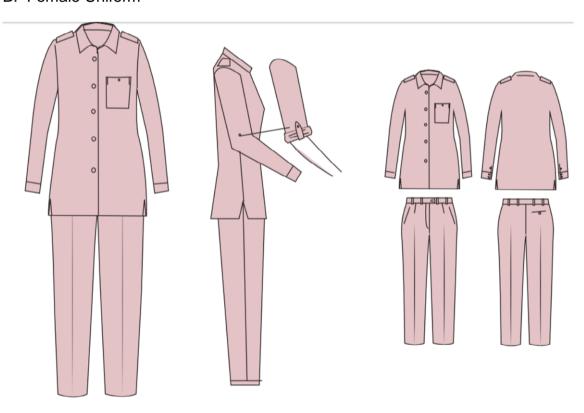

|                                                                           |
| Signature                                                                                                                                                                                                                                     |                                                                           |
| Date                                                                                                                                                                                                                                          | Official stamp:                                                           |

# Appendix 1: Official Uniform

# A. Male Uniform



# B. Female Uniform



## C. T-shirt for Male and Female



## D. Practical outfit



Note: Official uniforms will be available at the institute and students will be given instructions from the registrar of students before or during registration.