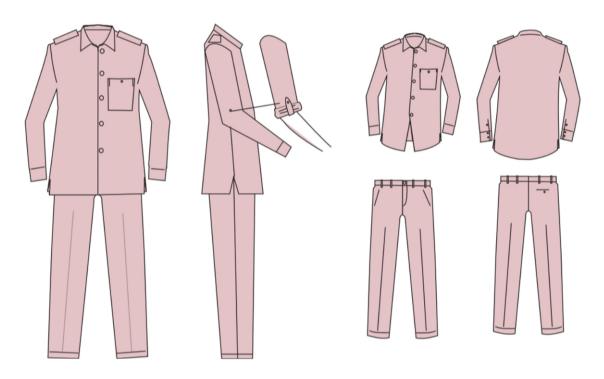

|                                                                           |
| Signature                                                                                                                                                                                                                                     |                                                                           |
| Date                                                                                                                                                                                                                                          | Official stamp:                                                           |

# Appendix 1: Official Uniform

# A. Male Uniform



# B. Female Uniform



## C. T-shirt for Male and Female



## D. Practical outfit



Note: Official uniforms will be available at the institute and students will be given instructions from the registrar of students before or during registration.