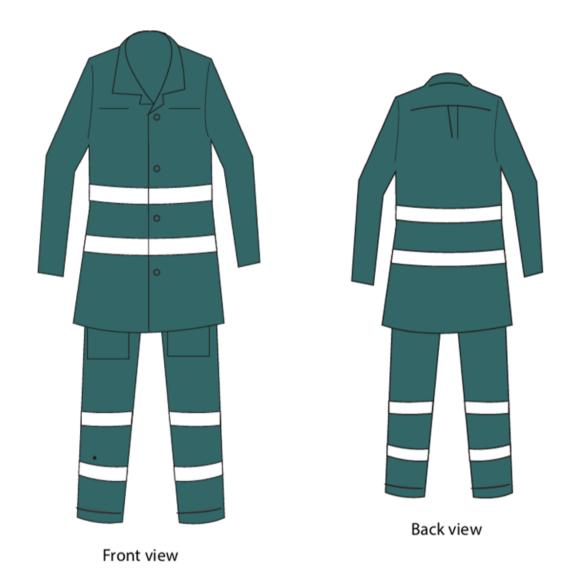

## D. Practical outfit

Note: Official uniforms will be available at the institute and students will be given instructions from the registrar of students before or during registration.